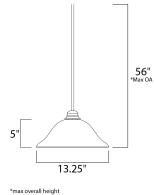

## **MEASUREMENTS**

DIMMABLE

| DIMENSION      |  |
|----------------|--|
| MAX OAH        |  |
| HANGING WEIGHT |  |
| LAMPING        |  |
| INPUT VOLTAGE  |  |
| BULB           |  |
|                |  |

: 13.25" L x 13.25" W x 12" H : 56" OAH : 4.62 lb